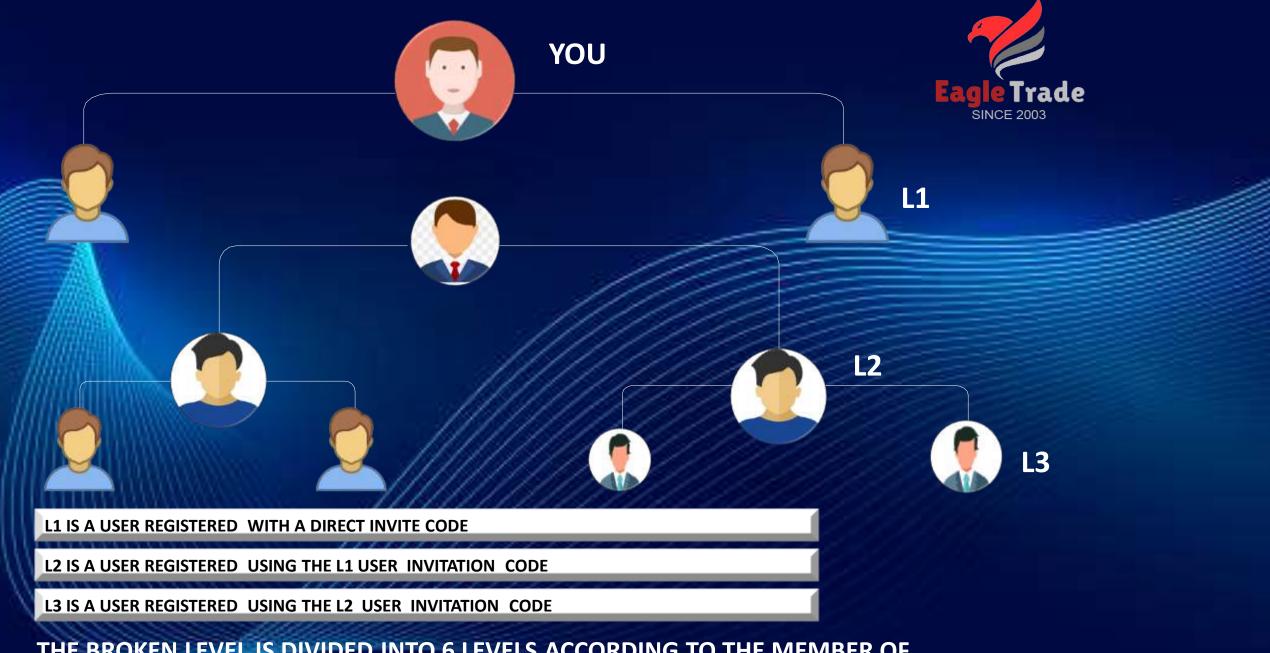

THE BROKEN LEVEL IS DIVIDED INTO 6 LEVELS ACCORDING TO THE MEMBER OF LOWER- LEVEL MEMBERS WHO REACHARGE .EACH LEVEL HAS DIFFERENT REWARDS

#### **SPONSOR INCOME SPONSOR DAILY SALARY INCOME**

|      | BROKEN<br>LEVEL | TOTAL NO OFRECHARG E USER (L1- L2-L3) | L1 RECHARGE<br>USER(REQUIR<br>ED) | DAILY<br>SALARY | TARGET<br>DAYS | MONTHLY<br>SALARY |
|------|-----------------|---------------------------------------|-----------------------------------|-----------------|----------------|-------------------|
|      | LEVEL 1         | 15                                    | 5                                 | 600             |                |                   |
|      | LEVEL 2         | 28                                    | 8                                 | 1300            | 1 day          | 2500              |
|      | LEVEL 3         | 68                                    | 15                                | 2300            | 1 day          | 7500              |
| $\ $ | LEVEL 4         | 198                                   | 45                                | 5300            | 2 days         | 12000             |
| V    | LEVEL 5         | 500                                   | 70                                | 11000           | 3 days         | 20000             |
|      | LEVEL 6         | 2000                                  | 150                               | 55000           | 5 days         | 35000             |